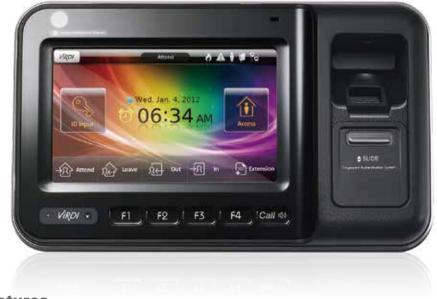

# **AC-6000** High Performance Fingerprint/Card Terminal

#### Features

## **위조 지문 판별기술 [특허 등록]** · 종이, 필름, 고무, 실리콘 등과 같은 위조 지문을 판별할 수 있는 광학식 센서 및 알고리즘 탑재

무선 랜 (선택 사양) · 네트워크 배선 공사가 어려운 장소에서도 자유롭게 시스템 구축 가능

근접 센서 · 사용자의 접근을 감지하여 자동으로 LCD와 키패드 활성화

### **5인치 컬러 LCD** · 고급 그래픽 UI 및 LCD 배경 변경 가능.

· 얼굴 감지 · 최대 12,500장의 사진 로그 데이터를 저장하며 · 지문 인증 시 사진 디스플레이