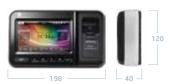

### Specification

다국어 지원

| CPU               | RISC 806MHz, 32bit CPU                                                               | Memory       | 256MB RAM + 256MB FLASH Memory |
|-------------------|--------------------------------------------------------------------------------------|--------------|--------------------------------|
| LCD               | 5 inch color TFT Touch Screen                                                        | Max Users    | 100,000                        |
| Power Consumption | 12V, Max 800mA (9.6W)                                                                |              |                                |
| Communication     | TCP/IP, Wiegand In/Out, RS485,<br>RS232, Wi-Fi (Optional)                            | Log Capacity | 500,000                        |
| Dimension         | 198 x 120 x 40 mm                                                                    | Certificates | KC, CE, FCC, RoHS              |
| RFID Card Option  | 125KHz EM / 13.56MHz Smart Card / Felica / HID Prox(optional) / HID iClass(optional) |              |                                |