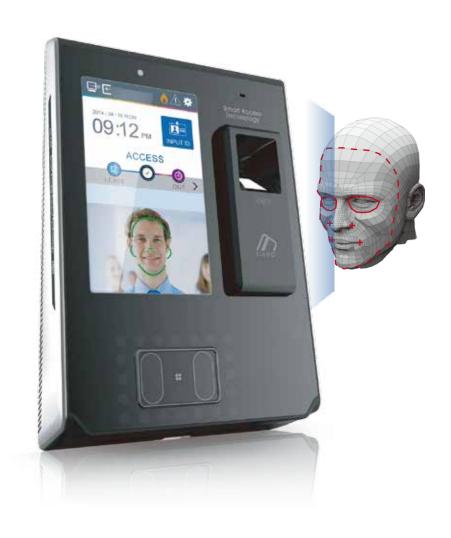

## High Performance Face & Fingerprint/Card Terminal

자동 각도 조절 카메라로 신장에 관계없이 자동 얼굴 인식

R 카메라로 어투운 곳에서도 문제없이 인증

고성능 CPU로 지문과 얼굴 독시 인증 처리

## Main UI

#### Features

- 얼굴 감지 인식 기능

  · 자동 각도 조절 카메라 (반영구적인모터사용)

  · 150만 화소(1280 \* 1024)

  · 무릎을 굽힐 필요가 없는 편리함

### 위조 지문 판별기술 [특허 등록]

기소 시군 선물기물 [특이 등속] · 종이, 필름, 고무, 실리콘 등과 같은 위조 지문을 판별할 수 있는 광학식 센서 및 알고리즘 탑재

FBI PIV 규격 인증 센서 장착

VoIP 기능 지원