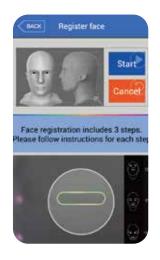

#### 대용량 저장 메모리

· 최대 사용자 250,000 명 · 지문 250,000 / 카드 250,000 / 로그 10,000,000

듀얼 카드 인식 지원 · 125KHz EM & 13,56MHz Smart Card

1: N 고속 얼굴 인증 · 1:2,000 얼굴 인증 1초 이내로 수행