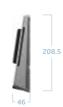

## Specification

| CPU               | 1 GHz Quad Core (Dual)                                                                         | Memory       | 4GB NAND + 8GB microSD                                             |
|-------------------|------------------------------------------------------------------------------------------------|--------------|--------------------------------------------------------------------|
| LCD               | 5" Color Touch LCD                                                                             | Max Users    | Finger 250,000(1:1) / 25,000(1:N)<br>Face 10,000(1:1) / 2,000(1:N) |
| Power Consumption | 12V, Max 900mA (10.8W)                                                                         |              |                                                                    |
| Communication     | TCP/IP, Wiegand, RS485,<br>RS232, Wi-Fi (Optional)                                             | Log Capacity | 10,000,000(text) / 20,000(image)                                   |
| Dimension         | 149.5 x 208.5 x 46 mm                                                                          | Certificates | KC, CE, FCC, RoHS                                                  |
| RFID Card Option  | 125KHz EM & 13.56MHz Smart Card / Desfire / Felica / HID Prox(optional) / HID iClass(optional) |              |                                                                    |