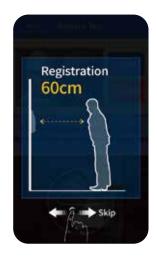

#### Features

- 얼굴 감지 인식 기능

  · 자동 각도 조절 카메라 (반영구적인모터사용)

  · 150만 화소(1280 \* 1024)

  · 무릎을 굽힐 필요가 없는 편리함