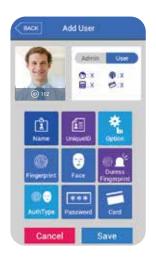

## Main UI

#### 대용량 저장 메모리

· 최대 사용자 250,000 명 · 지문 250,000 / 카드 250,000 / 로그 10,000,000

듀얼 카드 인식 지원 · 125KHz EM & 13,56MHz Smart Card

1: N 고속 얼굴 인증 · 1:2,000 얼굴 인증 1초 이내로 수행