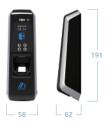

## Mobile Key Solution

Specification

| CPU               | ARM9, 400MHz CPU                                                                               | Memory       | 32MB NOR + 128MB NAND Flash<br>64MB DDR RAM |
|-------------------|------------------------------------------------------------------------------------------------|--------------|---------------------------------------------|
| LCD               | 1.77" Color LCD                                                                                | Max Users    | 10,000                                      |
| Power Consumption | 12V, Max 500mA (4.8W)                                                                          |              |                                             |
| Communication     | Bluetooth, TCP/IP, Wiegand In/Out,<br>RS485, UDL                                               | Log Capacity | 100,000                                     |
| Dimension         | 58 x 191 x 62 mm                                                                               | Certificates | KC, CE, FCC, RoHS                           |
| RFID Card Option  | 125KHz EM / 13.56MHz Smart card / Felica / DESFire / HID Prox(optional) / HID iClass(optional) |              |                                             |