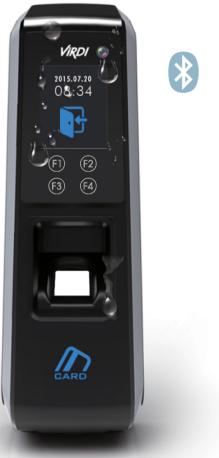

## AC-2200

IP65 Fingerprint / Card Terminal with Camera & Bluetooth Mobile Key

new

Compatible with Bluetooth-enabled mobile key system

**OSDP Protocol Support** 

IP65 dust / water resistance

## Features

Bluetooth Support

Bluetooth-enabled mobile key solution
UNIS-B PLUS : App for administrators

· V-CARD : App for mobile key users

Embedded Digital Camera

Open Supervised Device Protocol (OSDP) communication protocol support that allows peripheral devices to interface with control panels or other security mgmt. systems

IP65 Dust / Water Resistance · Outdoor installation

Patented Live & Fake Finger Detection · Optical sensor and algorithm detect fake fingers (paper, film, silicone, rubber and gelatin)