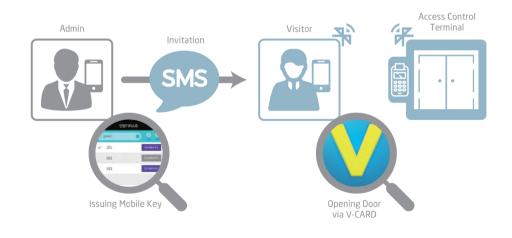

## Features

Bluetooth Support

Bluetooth-enabled mobile key solution
UNIS-B PLUS : App for administrators

· V-CARD : App for mobile key users

Embedded Digital Camera

Open Supervised Device Protocol (OSDP) communication protocol support that allows peripheral devices to interface with control panels or other security mgmt. systems